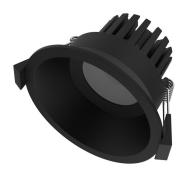

## **10W FRAMELESS DOWNLIGHT**

## **Product Features**

- Frameless Design
- Deep recessed light source
- Made with LM-80 certified LED chip
- Long life-span with low power consumption
- Incl. remote driver and Australian standard plug