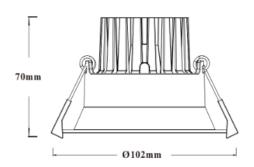

## **Technical Specification**

|                |                     | SAA          |
|----------------|---------------------|--------------|
| Model          | DL9411-BLK          | APPROVALS'   |
| Watts          | 10W                 |              |
| Input Voltage  | AC 240V 50/60Hz     | CE           |
| Colour Temp.   | 3000K/4000K         |              |
| Lumens Output  | 900-950lm           |              |
| CRI            | Ra>80               |              |
| Beam Angle     | 60°                 | Rotts        |
| Size           | D102 * H70mm        | Compliant    |
| Cutout         | D90mm               | LM-80        |
| IP Grade       | IP 20               | Fightman utr |
| Dimmable       | Yes (Triac Dimming) |              |
| Housing Colour | Black               |              |