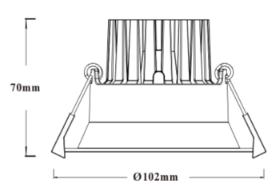

## **Technical Specification**

| Model          | DL9411              |
|----------------|---------------------|
| Watts          | 10W                 |
| Input Voltage  | AC 240V 50/60Hz     |
| Colour Temp.   | 3000K/4000K         |
| Lumens Output  | 900-950lm           |
| CRI            | Ra>80               |
| Beam Angle     | 60°                 |
| Size           | D102 * H70mm        |
| Cutout         | D90mm               |
| IP Grade       | IP 20               |
| Dimmable       | Yes (Triac Dimming) |
| Housing Colour | White               |
|                |                     |