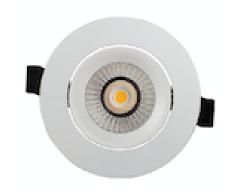

## 10W FRAMELESS DOWNLIGHT

## **Product Features**

- Frameless Design
- Deep recessed light source
- Made with LM-80 certified LED chip
- Long life-span with low power consumption
- Incl. remote driver and Australian standard plug

## **Technical Specification**

| Model          | DL9411              |
|----------------|---------------------|
| Watts          | 10W                 |
| Input Voltage  | AC 240V 50/60Hz     |
| Colour Temp.   | 3000K/4000K         |
| Lumens Output  | 900-950lm           |
| CRI            | Ra>80               |
| Beam Angle     | 60°                 |
| Size           | D102 * H70mm        |
| Cutout         | D90mm               |
| IP Grade       | IP 20               |
| Dimmable       | Yes (Triac Dimming) |
| Housing Colour | White               |
|                |                     |