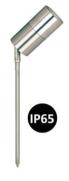

## LED SPIKE GARDEN LIGHT

**3121B** Aluminium body

**3121T** Aluminium body

**Dimensions** 

Swive

410mm

90° Tilt/270°

3311 Stainless steel 316

## **Product Features**

- Tempered glass diffuser
- Tillable light head
- Outdoor lighting IP65
- Fit for DC12V MR16 (GU5.3) globe
- Come with 2 meter reinforce cable

## **Technical Specification**

| Model          | SE-GA3121                                         |
|----------------|---------------------------------------------------|
| LED Chip       | MR16 LED                                          |
| Input Voltage  | DC 12V                                            |
| Beam Angle     | 45°                                               |
| Colour Temp.   | 3000K / 5500K                                     |
| CRI            | Ra>80                                             |
| Lumens Output  | 400lm                                             |
| Size           | ø60*H410mm                                        |
| IP Grade       | IP65                                              |
| Housing Colour | Black / Titanium / Stainless Steel / Solid Copper |