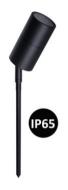

## LED SPIKE GARDEN LIGHT

**3121B** Aluminium body

**3121T** Aluminium body

**Dimensions** 

Swive

410mm

90° Tilt/270°

3311 Stainless steel 316

## **Product Features**

- Tempered glass diffuser
- Tillable light head
- Outdoor lighting IP65
- Fit for DC12V MR16 (GU5.3) globe
- Come with 2 meter reinforce cable

## **Technical Specification**

| Model          | SE-GA3121                                         |
|----------------|---------------------------------------------------|
| LED Chip       | MR16 LED                                          |
| Input Voltage  | DC 12V                                            |
| Beam Angle     | 45°                                               |
| Colour Temp.   | 3000K / 5500K                                     |
| CRI            | Ra>80                                             |
| Lumens Output  | 400lm                                             |
| Size           | ø60*H410mm                                        |
| IP Grade       | IP65                                              |
| Housing Colour | Black / Titanium / Stainless Steel / Solid Copper |