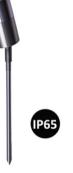

## LED SPIKE GARDEN LIGHT

**3121B** Aluminium body

**3121T** Aluminium body

**Dimensions** 

Swive

410mm

90° Tilt/270°

3311 Stainless steel 316

## **Product Features**

- Tempered glass diffuser
- Tillable light head
- Outdoor lighting IP65
- Fit for DC12V MR16 (GU5.3) globe
- Come with 2 meter reinforce cable

## **Technical Specification**

| Model          | SE-GA3121                                         |
|----------------|---------------------------------------------------|
| LED Chip       | MR16 LED                                          |
| Input Voltage  | DC 12V                                            |
| Beam Angle     | 45°                                               |
| Colour Temp.   | 3000K / 5500K                                     |
| CRI            | Ra>80                                             |
| Lumens Output  | 400lm                                             |
| Size           | ø60*H410mm                                        |
| IP Grade       | IP65                                              |
| Housing Colour | Black / Titanium / Stainless Steel / Solid Copper |