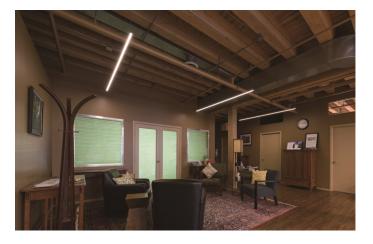

Everglow Led Lighting ABN: 41 613 557 583 PH: 1300 133 471 FAX: 03 9532 1377 E-mail: info@everglowlighting.com.au 6/20-26 Sullivan Street, Moorabbin, VIC 3189

## UP/DOWN ALUMINIUM PROFILE A5085







## **Specification**

| Model              | SE-A5085-BLK                        |
|--------------------|-------------------------------------|
| Mounting Type      | Suspended / Linkable                |
| Internal Width     | 31.66mm/Down 20.7mm/Up              |
| Standard Length    | 4000mm                              |
| Diffuser           | Frosted PC / Black                  |
| IP Rating          | IP20                                |
| Accessory Supplied | End Cap / Suspension Kit (Optional) |



\* The information in this datasheet may be changed by Everglow Lighting at any time without prior notice.