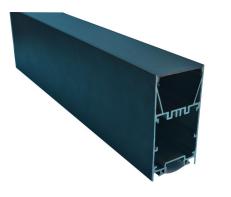

## UP/DOWN ALUMINIUM PROFILE A5085

## **Specification**

| Model              | SE-A5085-BLK                        |
|--------------------|-------------------------------------|
| Mounting Type      | Suspended / Linkable                |
| Internal Width     | 31.66mm/Down 20.7mm/Up              |
| Standard Length    | 4000mm                              |
| Diffuser           | Frosted PC / Black                  |
| IP Rating          | IP20                                |
| Accessory Supplied | End Cap / Suspension Kit (Optional) |