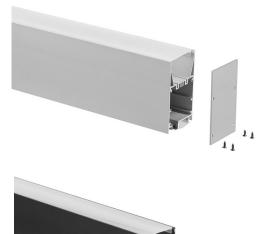

## UP/DOWN ALUMINIUM PROFILE A5085

## **Specification**

| Model              | SE-A5085-BLK                        |
|--------------------|-------------------------------------|
| Mounting Type      | Suspended / Linkable                |
| Internal Width     | 31.66mm/Down 20.7mm/Up              |
| Standard Length    | 4000mm                              |
| Diffuser           | Frosted PC / Black                  |
| IP Rating          | IP20                                |
| Accessory Supplied | End Cap / Suspension Kit (Optional) |