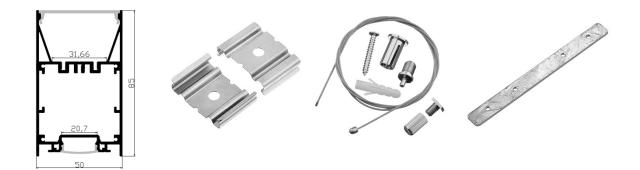

## UP/DOWN ALUMINIUM PROFILE A5085

## **Specification**

| Model              | SE-A5085-BLK                        |
|--------------------|-------------------------------------|
| Mounting Type      | Suspended / Linkable                |
| Internal Width     | 31.66mm/Down 20.7mm/Up              |
| Standard Length    | 4000mm                              |
| Diffuser           | Frosted PC / Black                  |
| IP Rating          | IP20                                |
| Accessory Supplied | End Cap / Suspension Kit (Optional) |