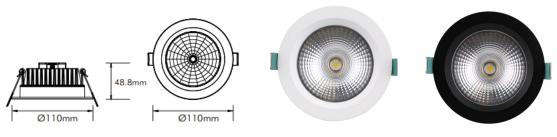

## **Technical Specification**

| Model                  | SE-DL1755             |
|------------------------|-----------------------|
| Watts                  | 13W                   |
| Input Voltage          | AC 240V 50/60Hz       |
| LED Chip               | COB LED               |
| Colour Temp. Tri Color | 3000K / 4000K / 5700K |
| Lumens Output          | 800-840lm             |
| CRI                    | Ra>80                 |
| Beam Angle             | 60°                   |
| Size                   | ø110 * H48.8mm        |
| Cutout                 | ø90mm                 |
| IP Grade               | IP 54                 |
| Dimmable               | Yes (Triac Dimming)   |
| Housing Colour         | White / Black         |
|                        |                       |

Cut-out: Ø90mm-100mm

<sup>\*</sup> The information in this datasheet may be changed by Everglow Lighting at any time without prior notice.