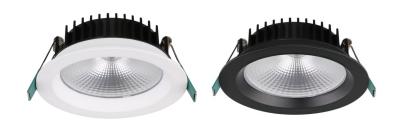

## 13W COB DOWNLIGHT KIT (DL1755)

## **Product Features**

- Adopt anti-glare diffuser
- Commercial grade quality and design
- Made with LM-80 certified COB LED chips
- Long life-span with low power consumption
- Incl. remote driver and Australian standard plug

## **Technical Specification**

| Model                  | SE-DL1755             |
|------------------------|-----------------------|
| Watts                  | 13W                   |
| Input Voltage          | AC 240V 50/60Hz       |
| LED Chip               | COB LED               |
| Colour Temp. Tri Color | 3000K / 4000K / 5700K |
| Lumens Output          | 800-840lm             |
| CRI                    | Ra>80                 |
| Beam Angle             | 60°                   |
| Size                   | ø110 * H48.8mm        |
| Cutout                 | ø90mm                 |
| IP Grade               | IP 54                 |
| Dimmable               | Yes (Triac Dimming)   |
| Housing Colour         | White / Black         |
|                        |                       |