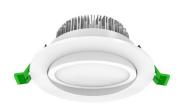

## 15W GIMBAL DOWNLIGHT (DL8695)TC

## **Product Features**

- C-Bus compatible
- Gimbal adjustable fitting
- Commercial grade quality and design
- Made with LM-80 certified SMD LED chips
- Long life-span with low power consumption
- Incl. separate driver and Australian standard plug

## **Technical Specification**

| Model           | SE-DL8695-TC           |  |
|-----------------|------------------------|--|
| Watts           | 15W                    |  |
| Input Voltage   | AC 240V 50/60Hz        |  |
| LED Chip        | SMD LED                |  |
| Colour Temp. TC | 3000K /4000K/6000K     |  |
| Lumens Output   | 1000lm                 |  |
| CRI             | Ra>80                  |  |
| Beam Angle      | 120°                   |  |
| Size            | D110 * H58mm           |  |
| Cutout          | D90mm                  |  |
| IP Grade        | IP 20                  |  |
| Dimmable        | Yes (Triac Dimming)    |  |
| Dimming Range   | 3~100%                 |  |
| Housing Colour  | White / Chrome / Black |  |
|                 |                        |  |