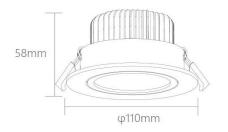

## **Technical Specification**

| Model           | SE-DL8695-TC           |  |
|-----------------|------------------------|--|
| Watts           | 15W                    |  |
| Input Voltage   | AC 240V 50/60Hz        |  |
| LED Chip        | SMD LED                |  |
| Colour Temp. TC | 3000K /4000K/6000K     |  |
| Lumens Output   | 1000lm                 |  |
| CRI             | Ra>80                  |  |
| Beam Angle      | 120°                   |  |
| Size            | D110 * H58mm           |  |
| Cutout          | D90mm                  |  |
| IP Grade        | IP 20                  |  |
| Dimmable        | Yes (Triac Dimming)    |  |
| Dimming Range   | 3~100%                 |  |
| Housing Colour  | White / Chrome / Black |  |
|                 |                        |  |