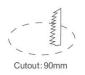

## **Technical Specification**

| Model           | SE-DL8695-TC           |  |
|-----------------|------------------------|--|
| Watts           | 15W                    |  |
| Input Voltage   | AC 240V 50/60Hz        |  |
| LED Chip        | SMD LED                |  |
| Colour Temp. TC | 3000K /4000K/6000K     |  |
| Lumens Output   | 1000lm                 |  |
| CRI             | Ra>80                  |  |
| Beam Angle      | 120°                   |  |
| Size            | D110 * H58mm           |  |
| Cutout          | D90mm                  |  |
| IP Grade        | IP 20                  |  |
| Dimmable        | Yes (Triac Dimming)    |  |
| Dimming Range   | 3~100%                 |  |
| Housing Colour  | White / Chrome / Black |  |
|                 |                        |  |