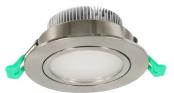

## 15W GIMBAL DOWNLIGHT (DL8695)TC

## **Product Features**

- C-Bus compatible
- Gimbal adjustable fitting
- Commercial grade quality and design
- Made with LM-80 certified SMD LED chips
- Long life-span with low power consumption
- Incl. separate driver and Australian standard plug

## **Technical Specification**

| Model           | SE-DL8695-TC           |  |
|-----------------|------------------------|--|
| Watts           | 15W                    |  |
| Input Voltage   | AC 240V 50/60Hz        |  |
| LED Chip        | SMD LED                |  |
| Colour Temp. TC | 3000K /4000K/6000K     |  |
| Lumens Output   | 1000lm                 |  |
| CRI             | Ra>80                  |  |
| Beam Angle      | 120°                   |  |
| Size            | D110 * H58mm           |  |
| Cutout          | D90mm                  |  |
| IP Grade        | IP 20                  |  |
| Dimmable        | Yes (Triac Dimming)    |  |
| Dimming Range   | 3~100%                 |  |
| Housing Colour  | White / Chrome / Black |  |
|                 |                        |  |