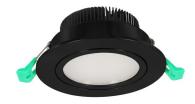

## 15W GIMBAL DOWNLIGHT (DL8695)TC

## **Product Features**

- C-Bus compatible
- Gimbal adjustable fitting
- Commercial grade quality and design
- Made with LM-80 certified SMD LED chips
- Long life-span with low power consumption
- Incl. separate driver and Australian standard plug

## **Technical Specification**

| Model           | SE-DL8695-TC           |  |
|-----------------|------------------------|--|
| Watts           | 15W                    |  |
| Input Voltage   | AC 240V 50/60Hz        |  |
| LED Chip        | SMD LED                |  |
| Colour Temp. TC | 3000K /4000K/6000K     |  |
| Lumens Output   | 1000lm                 |  |
| CRI             | Ra>80                  |  |
| Beam Angle      | 120°                   |  |
| Size            | D110 * H58mm           |  |
| Cutout          | D90mm                  |  |
| IP Grade        | IP 20                  |  |
| Dimmable        | Yes (Triac Dimming)    |  |
| Dimming Range   | 3~100%                 |  |
| Housing Colour  | White / Chrome / Black |  |
|                 |                        |  |